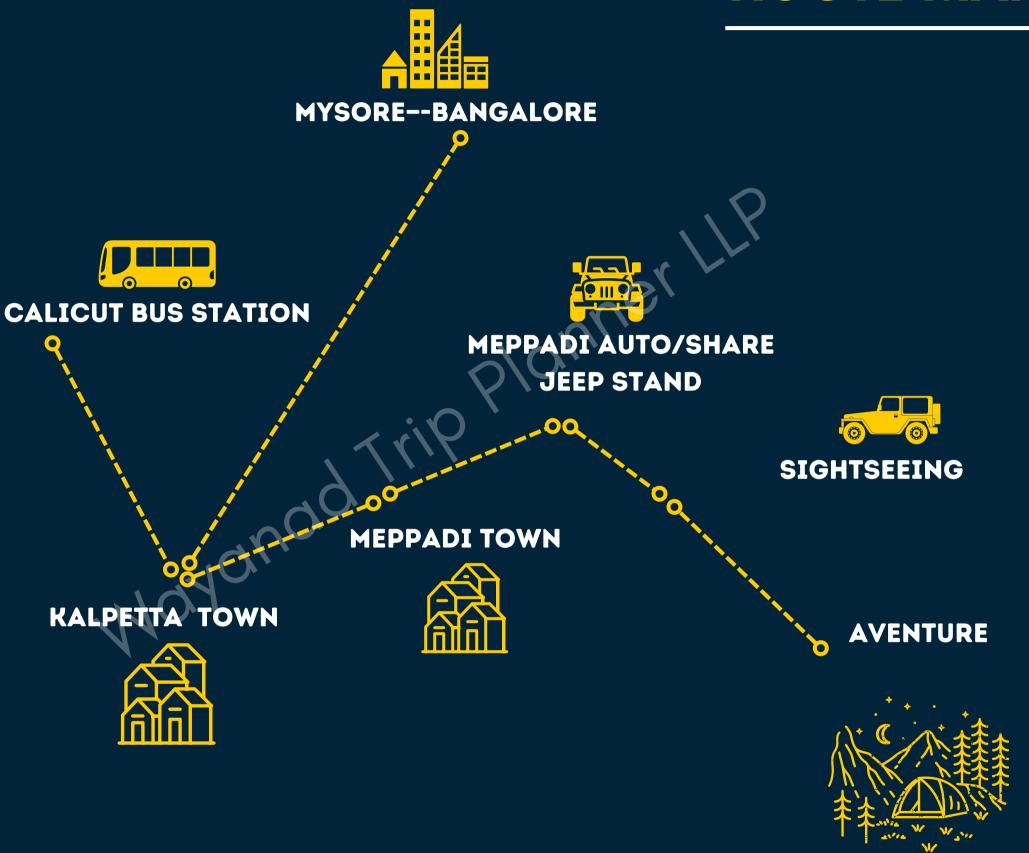

/Meenmutty Falls

4:00 PM: Enroute Kozhikkode

5:30 PM: Kozhikode beach and sunset (Tentative)

7:00 PM: Commercial street

8:00 PM: Drop at Kozhikode railway station.

5:30 PM: Kozhikode beach and sunset (Tentative)

7:00 PM: Commercial street

8:00 PM: Drop at Kozhikode railway station.



Day 2

Plan C

7:30 AM: Wake-up call for day two

08:30 AM: Breakfast

9:00 AM: Enroute 900 Kandi

10:00 AM: Pick up for off-road jeep safari

10:30 AM: Glass Bridge and adventure activities

12:30 AM: Enroute longest zip line

12:00 PM: Zipline, Zip Cycling and Lunch (Self-sponsored)

02:30 PM: Enroute

03:30 PM: Digital Glass Bridge

4:00 PM: Enroute Kozhikkode

5:30 PM: Kozhikode beach and sunset (Tentative)

7:00 PM: Commercial street

8:00 PM: Drop at Kozhikode railway station.

## **ROUTE MAP**