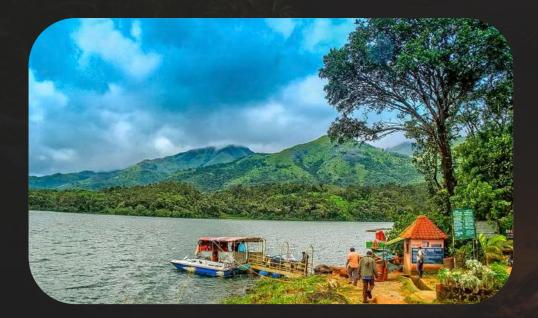

# ITINERARY O EXPLORE AVAILABLE D

2 DAYS, 1 NIGHT - GROUP

🜐 wayanadtripplanner.com

| 07:00 AM        | Pickup from Kalpetta and travel to Wayanad.                                                                                                                                                                                                                                          |
|-----------------|--------------------------------------------------------------------------------------------------------------------------------------------------------------------------------------------------------------------------------------------------------------------------------------|
| <b>08:00 AM</b> | Fresh up and Breakfast at a local restaurant (Self Sponsored)<br>(Tusharagiri Falls is optional. This is only for Kozhikode pick-and-drop<br>selected groups; if you select this, the below-given schedule and timings<br>will change, and any one place can be covered after that.) |
| 09:00 AM        | Lakkidi View Point                                                                                                                                                                                                                                                                   |
| 09:30 AM        | Pookode lake/Vythiri Ultra Park/Vythiri Park                                                                                                                                                                                                                                         |
| 12:30 PM        | Lunch at a local eatery (Self-sponsored)                                                                                                                                                                                                                                             |
| 01:00 PM        | Enroute                                                                                                                                                                                                                                                                              |
| 02:00 PM        | En Ooru Tribal Village (The entry tickets are to be booked online from <i>https://enooru.co.in/ticket</i> , well in advance by the visitors.)                                                                                                                                        |
| 03:00 PM        | Enroute                                                                                                                                                                                                                                                                              |
| 04:30 PM        | Tea Museum/Honey Museum                                                                                                                                                                                                                                                              |
| 05:30 PM        | Enroute and refreshments/Shopping                                                                                                                                                                                                                                                    |
| 06:00 PM        | Check in to homestay/camping                                                                                                                                                                                                                                                         |
| 09:00 PM        | Dinner, campfire, and rest for the day                                                                                                                                                                                                                                               |