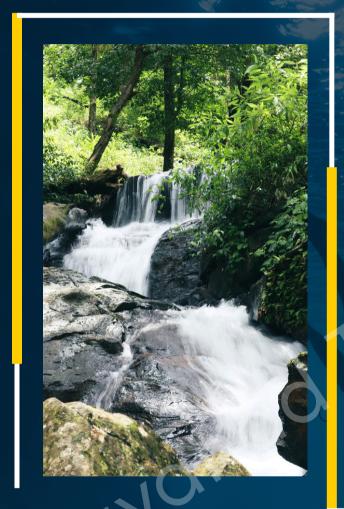

02:00 PM: Enroute

03:30 PM: Kanthanpara Waterfall (Easy to moderate trek)

04:45 PM: Enroute

06:00 PM: Reach homestay and Freshen up.

09:00 PM: Dinner, campfire, and rest for the day.

Day 3

**Fixed Plan** 

(All the timing is tentative; there might be changes and modific