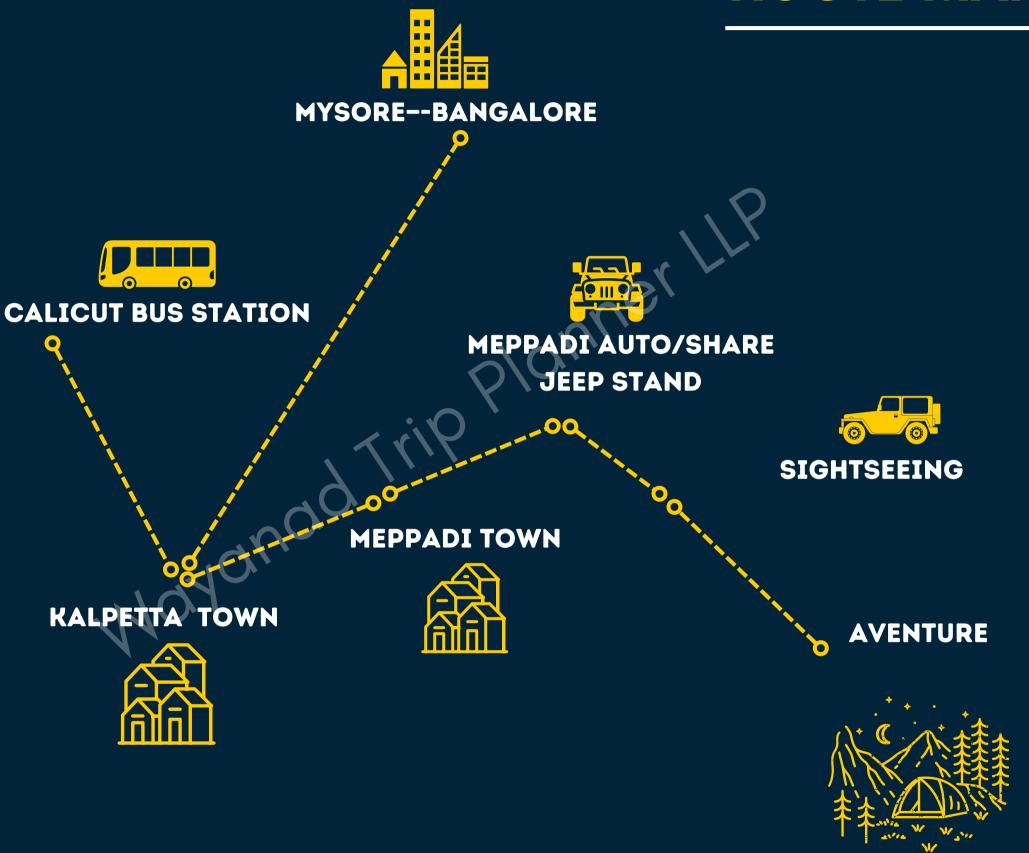

reakfast

09:00 AM: Enroute

10:00 AM: Banasura Sagar Dam

12:00 PM: Lunch at a local eatery (Self-sponsored)

12:30 PM: Enroute

1:00 PM: Karlad Lake/Meenmutty Falls

5:00 PM: Enroute homestay/camping

9:00 PM: Dinner, campfire, and rest for the day

Kindly coope



Day 4

#### **Fixed Plan**

7:30 AM: Wake-up call for day three

8:30 AM: Breakfast

9:00 AM: Enroute

9:30 AM: Edakkal Caves (Easy to moderate trek)

12:30 PM: Lunch at a local eatery (Self-sponsored)

1:30 PM: Enroute

2:00 PM: Karapuzha Dam and Adventure Activities (Self-spong preu)

4:30 PM: Enroute Bangalore

5:00 PM: Short tea-break at Sultan Batheri

5:30 PM: Enroute Bangalore

9:00 PM: Drop at Nanjangud for Dinner

9:00 PM: Dinner, campfire, and rest for the day

11:30 PM: Drop at Bengaluru

# RESORT

# **ROUTE MAP**