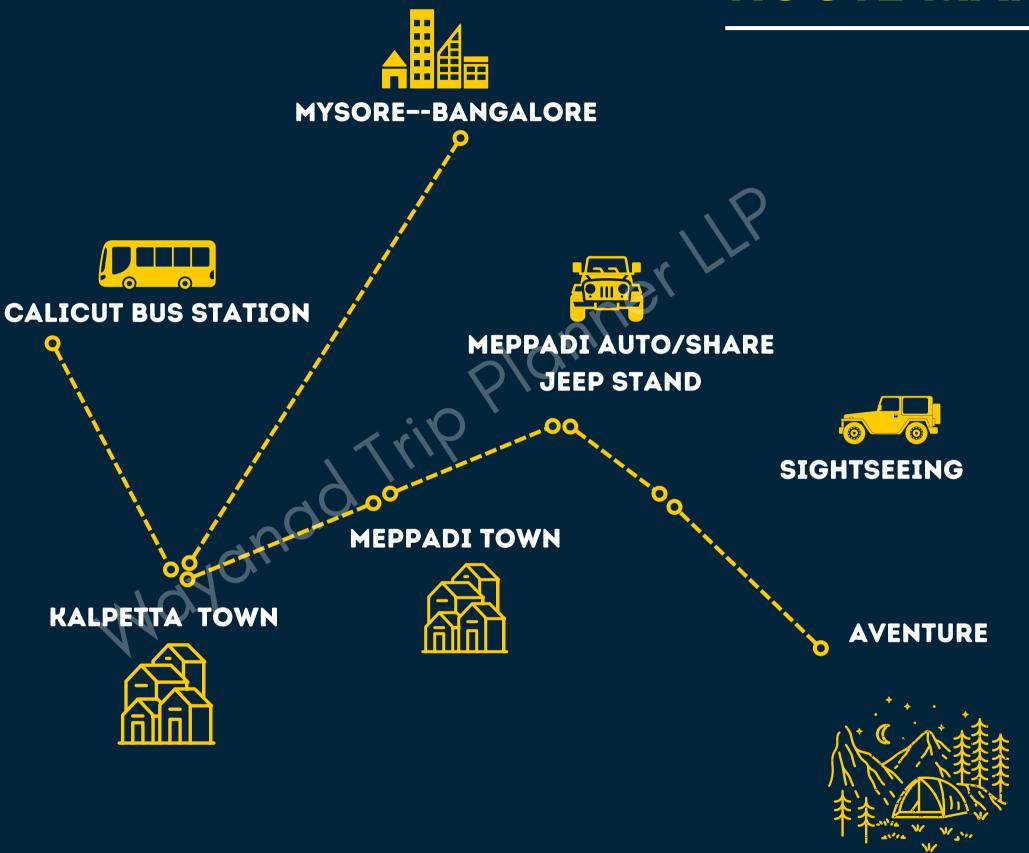

(Self-sponsored)

12:30 PM: Enroute

1:00 PM: Tea Factory visit, guide explanation and tea tasting session

3:00 PM: Enroute Kanthanpara Falls.

6:00 PM : Enroute homestay/camping

9:00 PM: Dinner, campfire, and rest for the day.

# RESORT

Day 4

Fixed Plan (All the timing is tentative; there

might be changes and modifications; Kindly cooperate.)

07:00 AM: Wake-up call for day four

08:30 AM: Breakfast

08:30 AM: Enroute

09:00 AM: Banasura Sagar Dam

12:00 PM: Lunch at a local eatery (Self-sponsored)

12:30 PM: Enroute

1:00 PM: Karlad Lake and activities

3:00 PM : Enroute

(This option is only for groups opted for Kozhikode pickup.)

5:30 PM: Kozhikode Beach and sunset (Tentative)

7:00 PM: Commercial Street

8:00 PM: Drop at Kozhikode railway station or Kalpetta



# **ROUTE MAP**