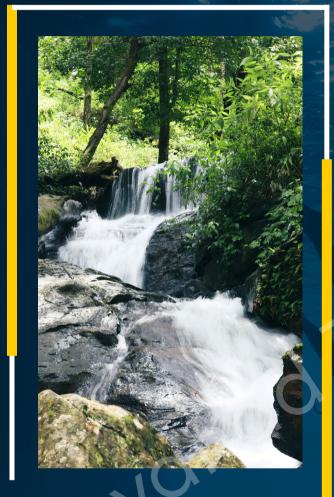

12:00 PM: Lunch at a local eatery (Self-sponsored)

12:30 PM: Enroute

1:00 PM: Tea Factory visit, guide explanation and tea tasting session

3:00 PM: Enroute Kanthanpara Falls.

6:00 PM : Enroute homestay/camping