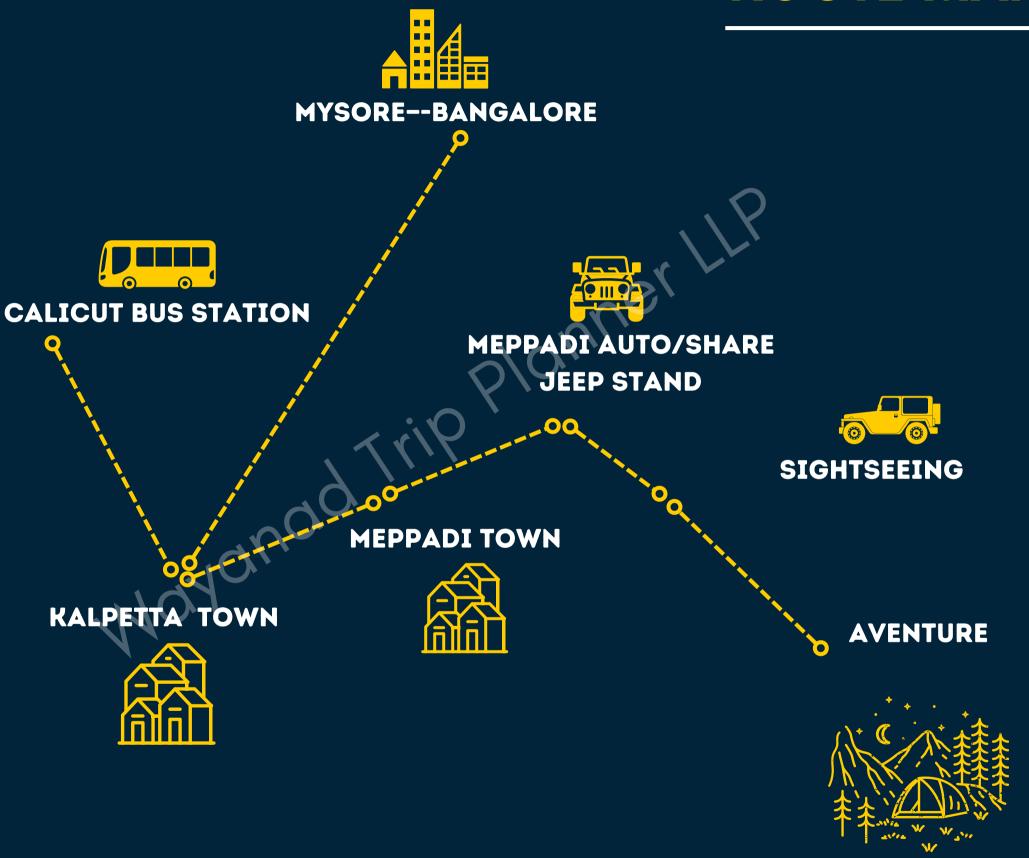

ast

09:00 AM: Enroute

10:00 AM: En ooru village

12:00 PM: Lunch at a local eatery (Self-sponsored)

12:30 PM: Enroute

1:00 PM: Pookode Lake and Lakkidi View Point

5:00 PM: Enroute homestay/camping

9:00 PM: Dinner, campfire, and rest for the day

Kindly coope



Day 5

#### **Fixed Plan**

7:30 AM: Wake-up call for day three

8:30 AM: Breakfast

9:00 AM: Enroute

9:30 AM: Edakkal Caves (Easy to moderate trek)

12:30 PM: Lunch at a local eatery (Self-sponsored)

1:30 PM: Enroute

2:00 PM: Karapuzha Dam and Adventure Activities (Self-spong preu)

4:30 PM: Enroute Bangalore

5:00 PM: Short tea-break at Sultan Batheri

5:30 PM: Enroute Bangalore

9:00 PM: Drop at Nanjangud for Dinner

9:00 PM: Dinner, campfire, and rest for the day

11:30 PM: Drop at Bengaluru

# RESORT

# **ROUTE MAP**